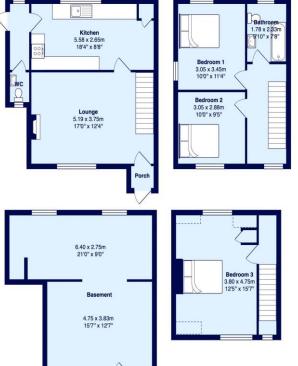

## **ABOUT THIS PROPERTY**

Hendersons introduce 6 Clarence Place, an end-terraced cottage that boasts parking and courtyard garden! Located in the West Cliff area within the town, the location is perfect for accessing Whitby's many amenities and beautiful coastline on foot. Partially refurbed, there is a newly installed kitchen, cloakroom and bathroom however there are further works required to complete the property that would offer a buyer an opportunity to put their own stamp on a property. There is also potential to split in to two sperate dwellings, a three-bed house and a lower ground, self-contained apartment (subject to planning). main accommodation is entered via the lobby from the front, here you will be welcomed into the lounge that then then leads in to the the kitchen at the rear with fitted wall and base units with composite work surfaces and tiled splash backs. There is a cloakroom to the side of the kitchen with a downstairs W.C. Up the stairs to the first floor there are two double bedrooms and a house bathroom that comprises a bath with overhead shower, w.c and hand basin. Situated on the top floor is a good sized third bedroom has a double-glazed dormer window to the rear and a large single glazed window to the front overlooking the rooftops and out over the countryside. There is also a storage cupboard and under eaves storage space. Underneath the house there is a separate basement area with its own access via a door to the front accessed via some steps. There are two under croft rooms which could be used for storage or further developed subject to permissions. Parking is to the front of the property there is a courtyard style area with a seating area and a designated parking area. Whether you are looking for a home or buy-2-let investment, this property certainly has potential! To arrange a viewing, call Hendersons today!