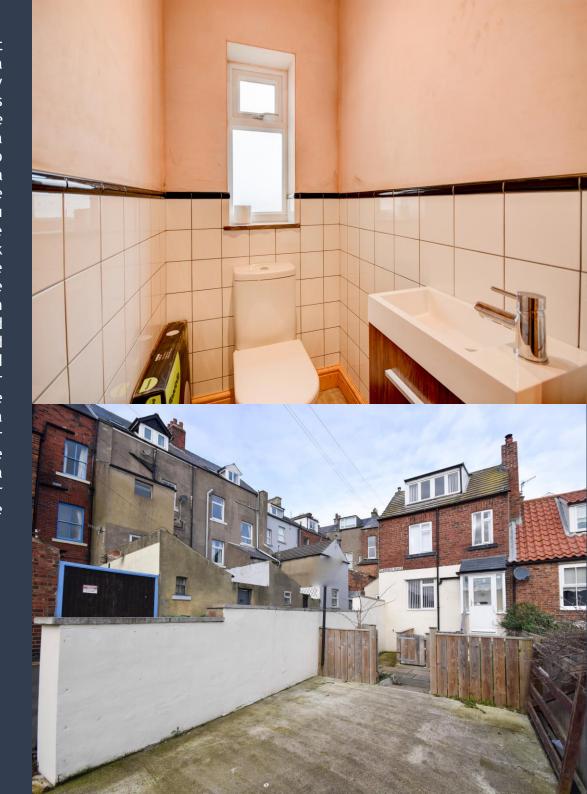

## **ABOUT THIS PROPERTY**

Hendersons introduce 6 Clarence Place, an end-terraced cottage that boasts parking and courtyard garden! Located in the West Cliff area within the town, the location is perfect for accessing Whitby's many amenities and beautiful coastline on foot. Partially refurbed, there is a newly installed kitchen, cloakroom and bathroom however there are further works required to complete the property that would offer a buyer an opportunity to put their own stamp on a property. There is also potential to split in to two sperate dwellings, a three-bed house and a lower ground, self-contained apartment (subject to planning). main accommodation is entered via the lobby from the front, here you will be welcomed into the lounge that then then leads in to the the kitchen at the rear with fitted wall and base units with composite work surfaces and tiled splash backs. There is a cloakroom to the side of the kitchen with a downstairs W.C. Up the stairs to the first floor there are two double bedrooms and a house bathroom that comprises a bath with overhead shower, w.c and hand basin. Situated on the top floor is a good sized third bedroom has a double-glazed dormer window to the rear and a large single glazed window to the front overlooking the rooftops and out over the countryside. There is also a storage cupboard and under eaves storage space. Underneath the house there is a separate basement area with its own access via a door to the front accessed via some steps. There are two under croft rooms which could be used for storage or further developed subject to permissions. Parking is to the front of the property there is a courtyard style area with a seating area and a designated parking area. Whether you are looking for a home or buy-2-let investment, this property certainly has potential! To arrange a viewing, call Hendersons today!