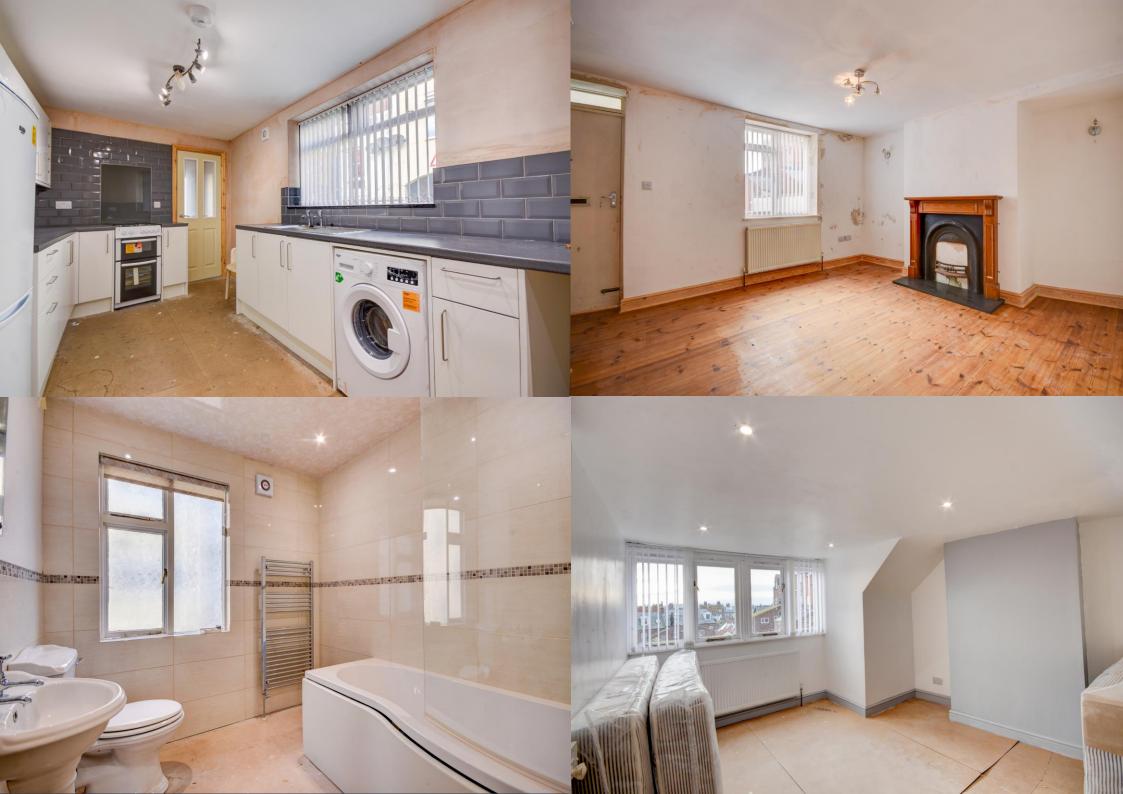

## **ABOUT THIS PROPERTY**

Hendersons introduce 6 Clarence Place, an end-terraced cottage that boasts parking and courtyard garden! Located in the West Cliff area within the town, the location is perfect for accessing Whitby's many amenities and beautiful coastline on foot. Partially refurbed, there is a newly installed kitchen, cloakroom and bathroom however there are further works required to complete the property that would offer a buyer an opportunity to put their own stamp on a property. There is also potential to split in to two sperate dwellings, a three-bed house and a lower ground, self-contained apartment (subject to planning). main accommodation is entered via the lobby from the front, here you will be welcomed into the lounge that then then leads in to the the kitchen at the rear with fitted wall and base units with composite work surfaces and tiled splash backs. There is a cloakroom to the side of the kitchen with a downstairs W.C. Up the stairs to the first floor there are two double bedrooms and a house bathroom that comprises a bath with overhead shower, w.c and hand basin. Situated on the top floor is a good sized third bedroom has a double-glazed dormer window to the rear and a large single glazed window to the front overlooking the rooftops and out over the countryside. There is also a storage cupboard and under eaves storage space. Underneath the house there is a separate basement area with its own access via a door to the front accessed via some steps. There are two under croft rooms which could be used for storage or further developed subject to permissions. Parking is to the front of the property there is a courtyard style area with a seating area and a designated parking area. Whether you are looking for a home or buy-2-let investment, this property certainly has potential! To arrange a viewing, call Hendersons today!